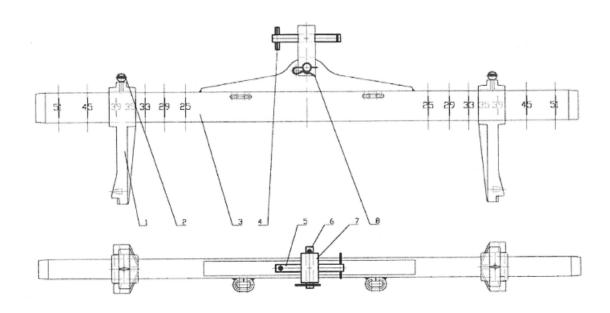

## **REPAIR PARTS SHEET**

## PUSH BAR 92000

| Item | Part No.  | Stock No. | Description | Quantity |
|------|-----------|-----------|-------------|----------|
| 1    | 92000-001 | 90201     | Push Arm    | 2        |
| 2    | 92000-002 | 90211     | Thumb Screw | 2        |
| 3    | 92000-003 | 90202     | Bar         | 1        |
| 4    | 92000-004 | 90204     | Elastic Pin | 2        |
| 5    | 92000-005 | 90209     | Long Pin    | 1        |
| 6    | 92000-006 | 90210     | Shackle Pin | 1        |
| 7    | 92000-007 | 90203     | Clevis      | 1        |
| 8    | 92000-008 | 90208     | Cotter Pin  | 2        |