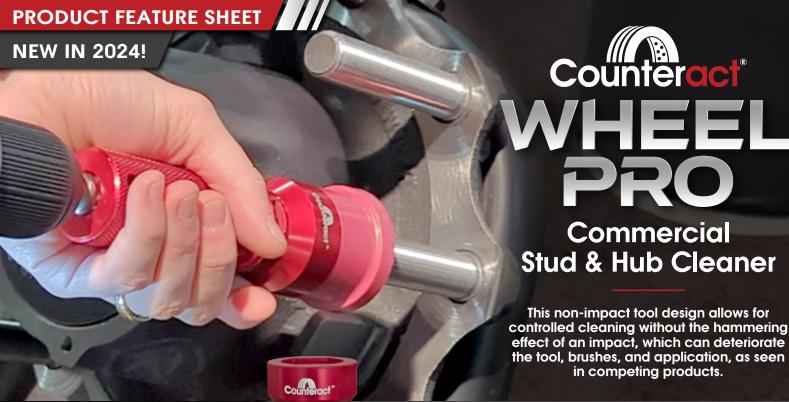

Unlike tools that combine stud and hub cleaning, our approach ensures complete servicing, preventing issues such as improper torque and tension. Expect extended tool life and superior cleaning with Wheel Pro's interchangeable brushes. Avoid the risk of damaging the wheel stud or prematurely wearing out your brush by prioritizing hub face cleaning.

- Completely new ergonomic tool and brush design
- Full aluminum anodized body
- 1/2" drive for use on a drill or low speed air driver
- Newly designed snap-tech brush design allowing for quicker more efficient brush replacement
- Easily switch from stud cleaning to hub/wheel cleaning in a matter of seconds
- Individual brushes for stud and hub cleaning allow for full, proper cleaning of all studs and wheel mating faces
- Two tool bodies available to cover both the automotive and commercial markets

## EASY SNAP-TECH DESIGN

In contrast to competing products, Counteract's Wheel Pro & Wheel Pro XL employs our snap-tech design with interchangeable heads for specific tasks.