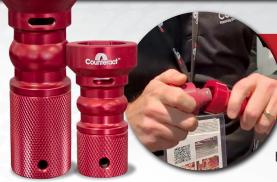

## EASY SNAP-TECH DESIGN

In contrast to competing products, Counteract's Wheel Pro & Wheel Pro XL employs our snap-tech design with interchangeable heads for specific tasks.

## WHEEL PRO XL

Covers over 90% of all commercial truck wheel-end applications

Wheel Pro XL

Wheel Pro WP-T12

- Comes with one tool body and 22mm stud cleaning brush
- 6-pack replacement 22mm stud brush inserts
- 6-pack replacement 60mm hub/wheel cleaning discs
- Snap-tech brush technology allows for super quick and efficient brush changing
- Vented tool body allows rust and debris to dissipate while cleaning to avoid tool lock which can break or snap the tool body

## WHEEL PRO

Covers a large majority of automotive/light truck and trailer applications

- Comes with one tool body and 12mm stud cleaning brush
- 6-pack replacement 12mm stud brush inserts
- 6-pack replacement 14mm stud brush inserts
- 6-pack 50mm hub/wheel cleaning discs
- 6-pack 40mm hub/wheel cleaning discs for small wheel applications such as utility trailers and smaller passenger cars
- Snap-tech brush technology allows for super quick and efficient brush changing
- Vented tool body allows rust and debris to dissipate while cleaning to avoid tool lock which can break or snap the tool body