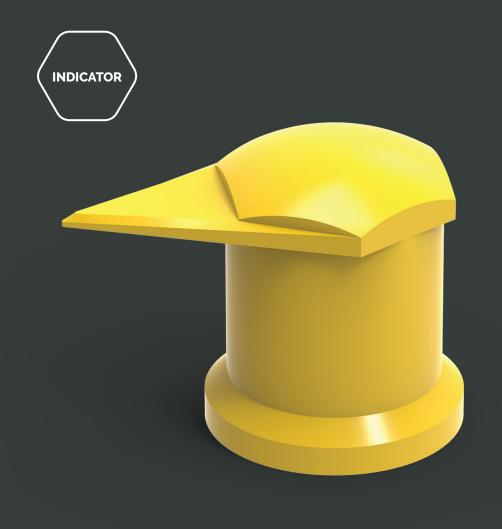

# **Dustite LR®**

Dustite LR® is a loose wheel nut indicator and protective cap, which also provides an overheating indication. The LR version is designed for wheels with trims.

### **Dustite LR®**

Product: Dustite LR® Yellow 19mm Product Code: DTLRY19

**Function:** The Dustite LR® combines a loose wheel nut indicator and a protective cap, to indicate movement of the wheel nuts and to protect them from external elements such as water, dirt, road salts and rust. The Dustite LR® will also melt to indicate any overheating issues. This version is designed specifically for use on wheels with trims or step rings.