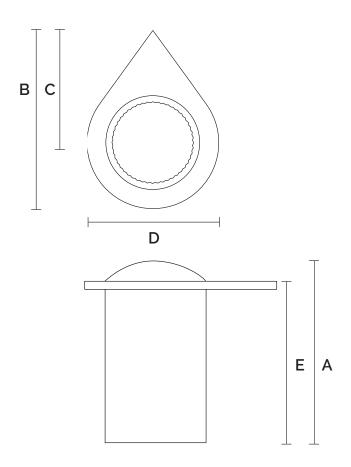

pplication:** Mainly for commercial vehicles such as trucks, agricultural vehicles, dangerous goods transporters, etc. It is also used in the industrial sector, and wherever safety critical fasteners can loosen due to heavy vibrations.

**Main benefits:** Improves the safety of nut fittings. Enables quick and easy visual checks and monitoring. Reduces maintenance costs by saving time and money.

**Sizes:** All sizes are measured across the flat (a/f) of the nut (in mm). Available in sizes as shown on the front page.

**Colour:** Other colours are available subject to quantity.

**Bespoke barrel length:** We can also offer shortening of the barrel length subject to size and availability (usual lead time 2-3 weeks depending on demand).

SPECIFICATIONS ARE VALID FOR ALL COLOURS IN THIS SIZE



#### **Specifications**

A = 45.5 mm B = 48 mm C = 30 mm D = 25 mm

E = 38 mm



## GLOBAL LEADERS IN WHEEL SAFETY

Tel: +44 (0)1524 271 200 info@checkpoint-safety.com www.checkpoint-safety.com