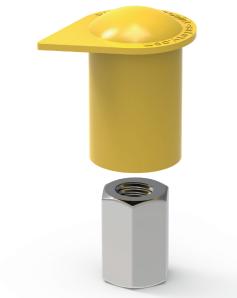

### **Dustite LR®**

Product: Dustite LR® Yellow 19mm Product Code: DTLRY19

**Function:** The Dustite LR® combines a loose wheel nut indicator and a protective cap, to indicate movement of the wheel nuts and to protect them from external elements such as water, dirt, road salts and rust. The Dustite LR® will also melt to indicate any overheating issues. This version is designed specifically for use on wheels with trims or step rings.