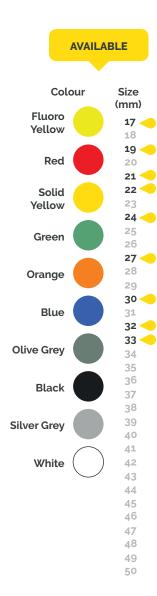

**Main benefits:** Improves the safety of nut fittings. Enables quick and easy visual checks and monitoring. Reduces maintenance costs by saving time and money.

**Sizes:** All sizes are measured across the flat (a/f) of the nut (in mm). Available in sizes as shown on the front page.

SPECIFICATIONS ARE VALID FOR ALL COLOURS IN THIS SIZE