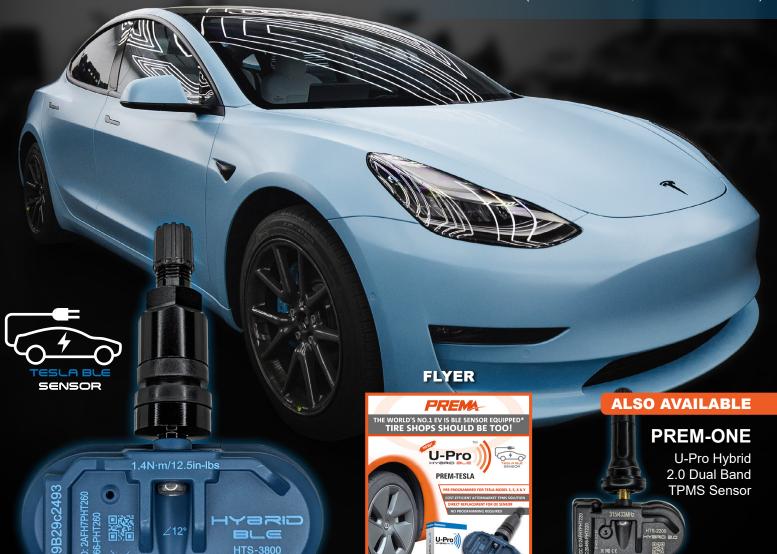

## **PREM-TESLA**

**Visit Product Page** 

## U-Pro Hybrid BLE (Bluetooth Low Energy) Tesla TPMS Replacement Sensor

- Black Clamp-In Valve
- Direct replacement for the OE sensor (manufactured by Sysgration Ltd.)
- Cost-efficient aftermarket solution
- Pre-configured for select Tesla models
- Automatically connects with Tesla system
- No programming required. Plug and play!

Pre-programmed for:

Tesla Model 3 (Built Oct 2020 - Present)

Tesla Model Y (All Model Y, Introduction in Oct 2020 - Present)

Tesla Model X / X Plaid (Refreshed Model, Oct 2021 - Present)

Tesla Model S / S Plaid (Refreshed Model, June 2021 - Present)