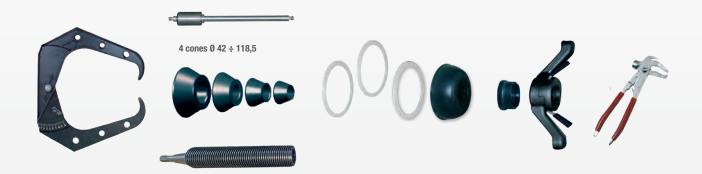

#### **Recommended accessories**

#### A. DX\CBF-> 8-21100141

Centering accessory for van and off-road wheels with central hole with Ø 117÷173 mm

B. CB-> 8-21100191 Pedal brake C. CLIP-> 8-21100159

STD ALU weight-holder terminal

D. -> 8-21100238 STD ALU weight-holder terminal

E. TL3-> 8-21100232 Automatic sensor wheel width

F. FRU-> 8-21100091 Universal flange for wheels without central hole

G. WL0 -> 8-21100230 "Weightless effect" wheel lifter

H. PL50-> 8-21100158 Base for wheels up to 50 kg