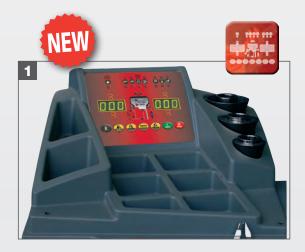

### ELECTRONIC BALANCING WITH DISPLAY FOR CARS, LIGHTWEIGHT TRANSPORT VEHICLES AND MOTOR VEHICLES

.**Available versions:** High performance digital wheel balancer with latest generation software solutions

*MT3200 up PLUS:* version with automatic input of wheel diameter and distance. Electrical clamping brake. *MT3200 up:* version with automatic input of wheel diameter and distance. *MT3100 up:* version with manual input of wheel diameter and distance.