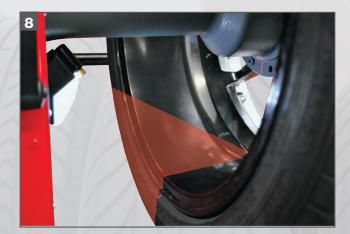

#### 8. LED SPOTLIGHT AND LPS LASER

**LED spotlight** to light-up the work area and make it easier to clean the rim, check the wheel and apply weights. The adhesive weights can be positioned extremely rapidly using the **laser pointerat** 6 o'clock (\*).