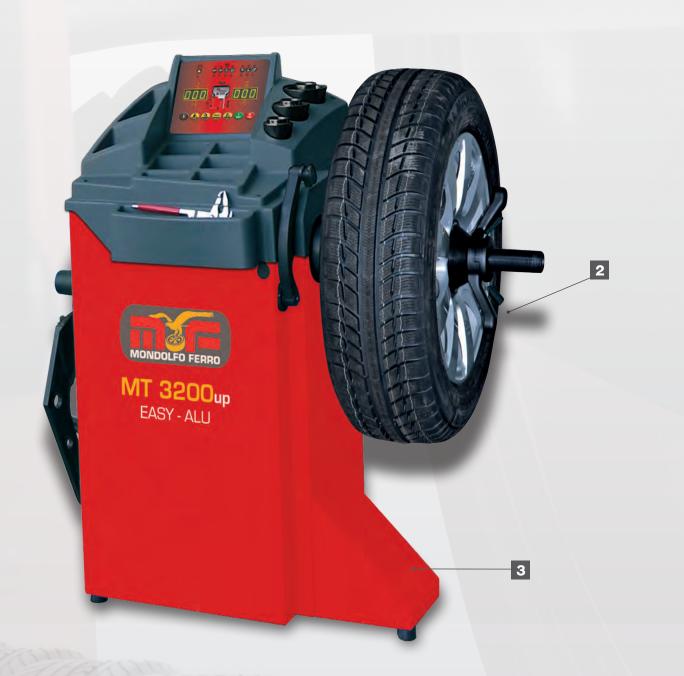

#### 2. SPIN UNIT

Spin unit derives from the superior models of the B-Series and provides functional features typical of the upper models: reduced cycle time, measuring wheels weighing up to 75 kg and wheel balancing with inside offset of up to 275 mm without using additional spacer. The innovative drive and zero maintenance ensure maximum reliability.

#### 3. SUPPORT BASE (optional)

Front support base for balancing wheels up to 50 kg without fastening the machine to the ground.