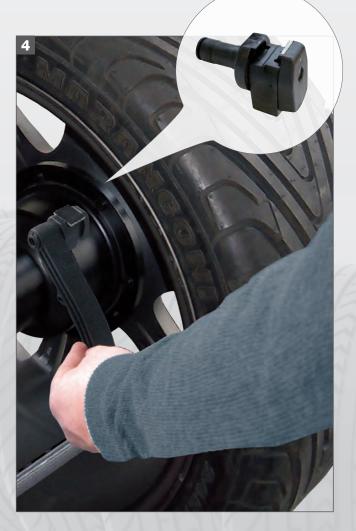

## **MONDOLFO FERRO**

TL3 automatic sensor for measurement of wheel width (\*).