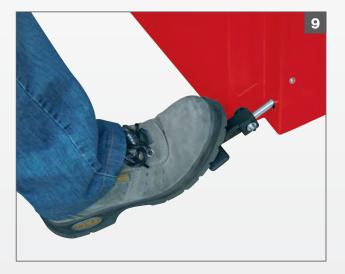

#### 9. PEDAL WHEEL HOLDER (OPTIONAL)

Pedal wheel holder shaft locking brake, makes easier both the wheel clamping and unclamping options as well as the application of weights (\*).