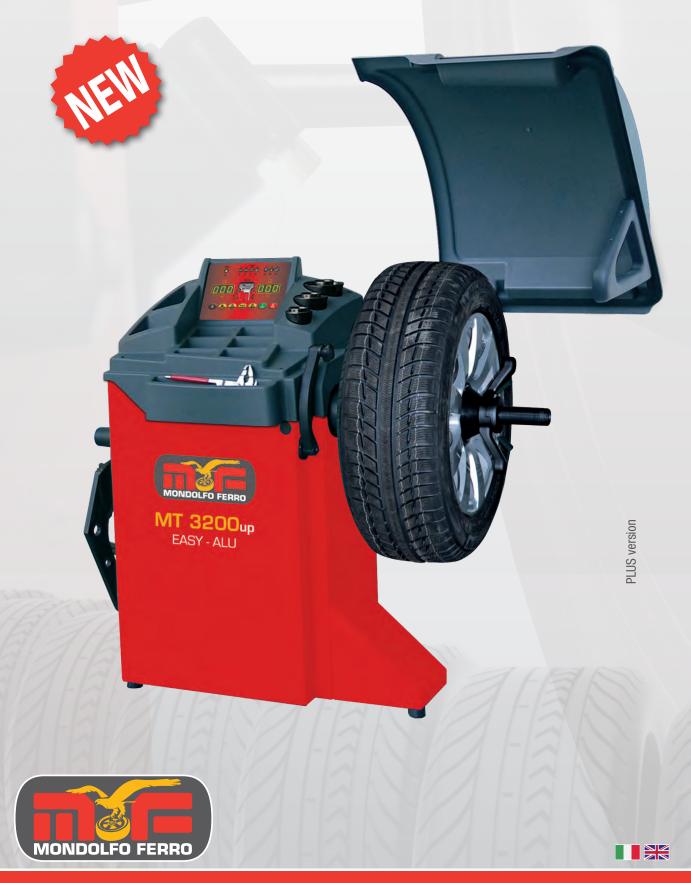

#### **1. DISPLAY AND WEIGHT HOLDER TRAY**

A double display control panel enables a quick and intuitive selection of the balancing mode and immediate access to the most common operating functions. Ergonomic and spacious tray in highly resilient material for counterweights and work accessories.

### ELECTRONIC BALANCING WITH DISPLAY FOR CARS, LIGHTWEIGHT TRANSPORT VEHICLES AND MOTOR VEHICLES

.**Available versions:** High performance digital wheel balancer with latest generation software solutions