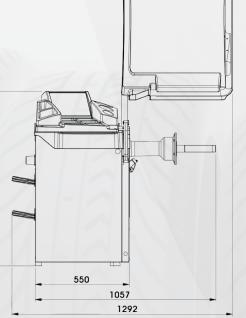

OLDER (OPTIONAL)

Pedal wheel holder shaft locking brake, makes easier both the wheel clamping and unclamping options as well as the application of weights (\*).



# MT 3100up MT 3200up MT 3200up PLUS

Special Programs for all models



#### **HIDDEN WEIGHT**

Program for concealing counterweights behind spokes for improved wheel aesthetics.



#### **OPT FLASH**

Program indicating ideal wheel/tire assembly position to reduce overall wheel imbalance.



#### EASY WIDTH

Automatic calculation of the width even if the TL3 external sensor is not present. The wheel balancer calculates the width by reducing the operational time (\*).

General utility programs: calibration, servicing, self-diagnostic

\* Optional function or accessory. See diagram

### **MONDOLFO FERRO**



#### Dimensions





#### **MT3100 MT3200**







#### **Recommended accessories**



#### A. DX\CBF-> 8-21100141

Centering accessory for van and off-road wheels with central hole with Ø 117÷173 mm

B. CB-> 8-21100191 Pedal brake C. CLIP-> 8-21100159

STD ALU weight-holder terminal

D. -> 8-21100238 STD ALU weight-holder terminal

E. TL3-> 8-21100232 Automatic sensor wheel width

F. FRU-> 8-21100091 Universal flange for wheels without central hole

G. WL0 -> 8-21100230 "Weightless effect" wheel lifter

H. PL50-> 8-21100158 Base for wheels up to 50 kg

For more information, please consult the accessories catalogue

www.facebook.com/MONDOLFOFERROspa

You Tube http://www.youtube.com/user/MondolfoFerro

MONDOLFO FERRO S.p.A. - a NEXION GROUP COMPANY Viale Dell'Industria, 20 - 61037 MONDOLFO (PU) ITALY Tel. 072