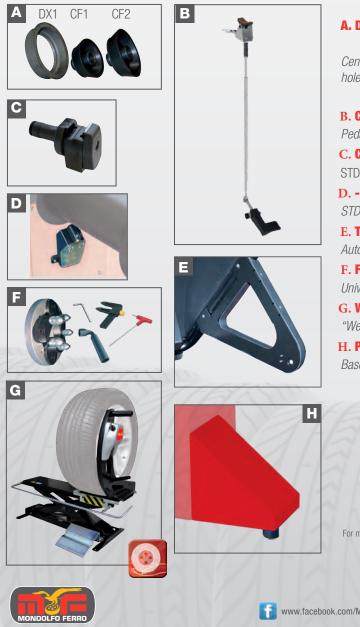

#### A. DX\CBF-> 8-21100141

Centering accessory for van and off-road wheels with central hole with Ø 117÷173 mm

B. CB-> 8-21100191 Pedal brake C. CLIP-> 8-21100159

STD ALU weight-holder terminal

D. -> 8-21100238 STD ALU weight-holder terminal

E. TL3-> 8-21100232 Automatic sensor wheel width

F. FRU-> 8-21100091 Universal flange for wheels without central hole

G. WL0 -> 8-21100230 "Weightless effect" wheel lifter

H. PL50-> 8-21100158 Base for wheels up to 50 kg

For more information, please consult the accessories catalogue

www.facebook.com/MONDOLFOFERROspa

You Tube http://www.youtube.com/user/MondolfoFerro

MONDOLFO FERRO S.p.A. - a NEXION GROUP COMPANY Viale Dell'Industria, 20 - 61037 MONDOLFO (PU) ITALY Tel. 0721.93671 - Telefax 0721.930238 info@mondolfoferro.it - www.mondolfoferro.it