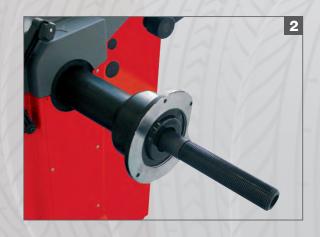

#### 2. SPIN UNIT

Spin unit derives from the superior models of the B-Series and provides functional features typical of the upper models: reduced cycle time, measuring wheels weighing up to 75 kg and wheel balancing with inside offset of up to 275 mm without using additional spacer. The innovative drive and zero maintenance ensure maximum reliability.