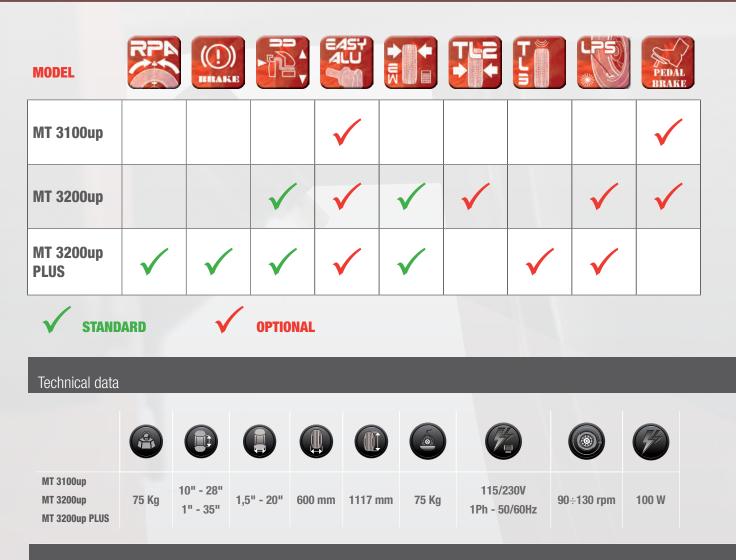

*MT3200 up PLUS:* version with automatic input of wheel diameter and distance. Electrical clamping brake. *MT3200 up:* version with automatic input of wheel diameter and distance. *MT3100 up:* version with manual input of wheel diameter and distance.

# MT 3100up MT 3200up MT 3200up PLUS

Special Programs for all models