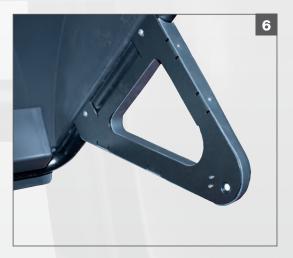

#### 7. AUTO POSITIONING

**Automatic wheel positioning** (RPA) in the point where the balancing weight has to be applied and electrical positioning brake (\*).