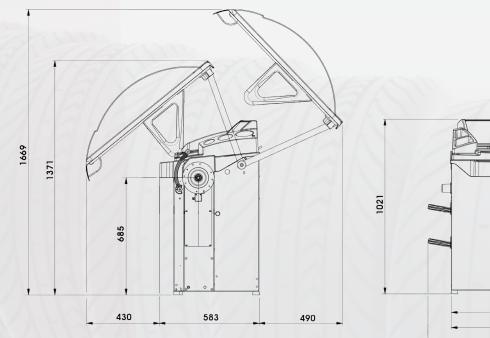

HOLDER (OPTIONAL)

Pedal wheel holder shaft locking brake, makes easier both the wheel clamping and unclamping options as well as the application of weights (\*).



# MT 3100up MT 3200up MT 3200up PLUS

Special Programs for all models



#### **HIDDEN WEIGHT**

Program for concealing counterweights behind spokes for improved wheel aesthetics.



#### **OPT FLASH**

Program indicating ideal wheel/tire assembly position to reduce overall wheel imbalance.



#### EASY WIDTH

Automatic calculation of the width even if the TL3 external sensor is not present. The wheel balancer calculates the width by reducing the operational time (\*).

General utility programs: calibration, servicing, self-diagnostic

\* Optional function or accessory. See diagram

### **MONDOLFO FERRO**



#### Dimensions





#### **MT3100 MT3200**







#### **Recommended accessories**



#### A. DX\CBF-> 8-21100141

Centering accessory for van and off-road wheels with central hole with Ø 117÷173 mm

B. CB-> 8-21100191 Pedal brake C. CLIP-> 8-21100159

STD ALU weight-holder terminal

D. -> 8-21100238 STD ALU weight-holder terminal

E. TL3-> 8-21100232 Automatic sensor wheel width

F. FRU-> 8-21100091 Universal flange for wheels without central hole

G. WL0 -> 8-21100230 "Weightless effect" wheel lifter

H. PL50-> 8-21100158 Base for wheels up to 50 kg

For more information, please consult the accessories catalogue

www.facebook.com/MONDOLFOFERROspa

You Tube http://www.youtube.com/user/MondolfoFerro

MONDOLFO FERRO S.p.A. - a NEXION GROUP COMPANY Viale Dell'Industria, 20 - 61037 MONDOLFO (PU) ITALY Tel. 0