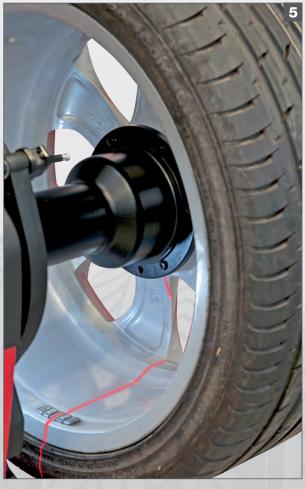

#### 4. WHEEL DIMENSION DETECTION

*Electronic input of wheel diameter and distance* with AUTOSELECT function which automatically activates the balancing programs, avoiding keypad selection (no in the 3100 up version).