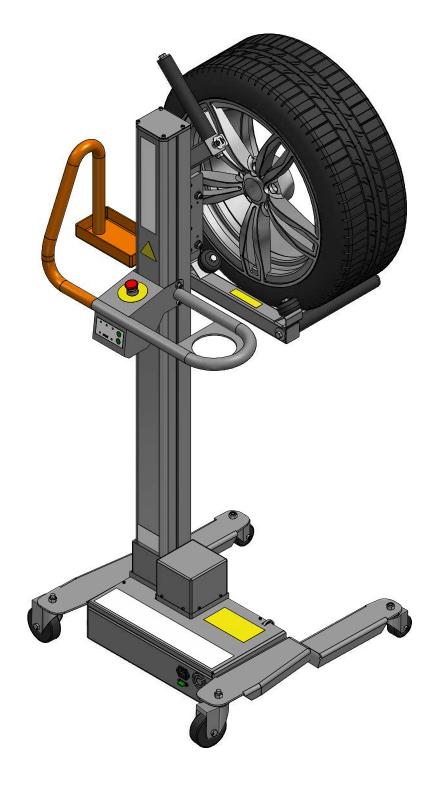

## MTWL

MARTINSINDUSTRIES.COM

WEIGHT

67 kg / 147 lb

TIRES CAPACITY

1

LOAD CAPACITY

85 kg / 187 lb