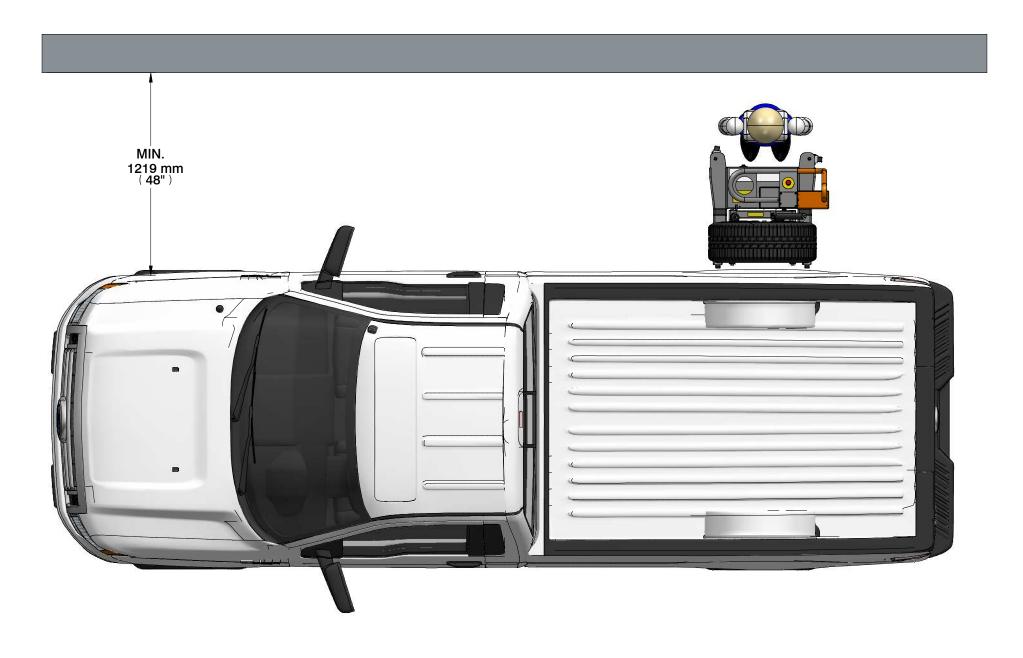

## **WORK ZONE**

MARTINGINDUSTRIES CON

WEIGHT 67 kg / 147 lb

TIRES CAPACITY

LOAD CAPACITY 85 kg / 187 lb

THIS DRAWING AND THE INFORMATION CONTAINED IN THIS DOCUMENT IS THE PROPERTY OF **INDUSTRIES MARTINS INC.** AND SHALL NOT BE REPRODUCED, COPIED, MODIFIED, OR USED WITHOUT THE WRITTEN PERMISSION OF **INDUSTRIES MARTINS INC.** 