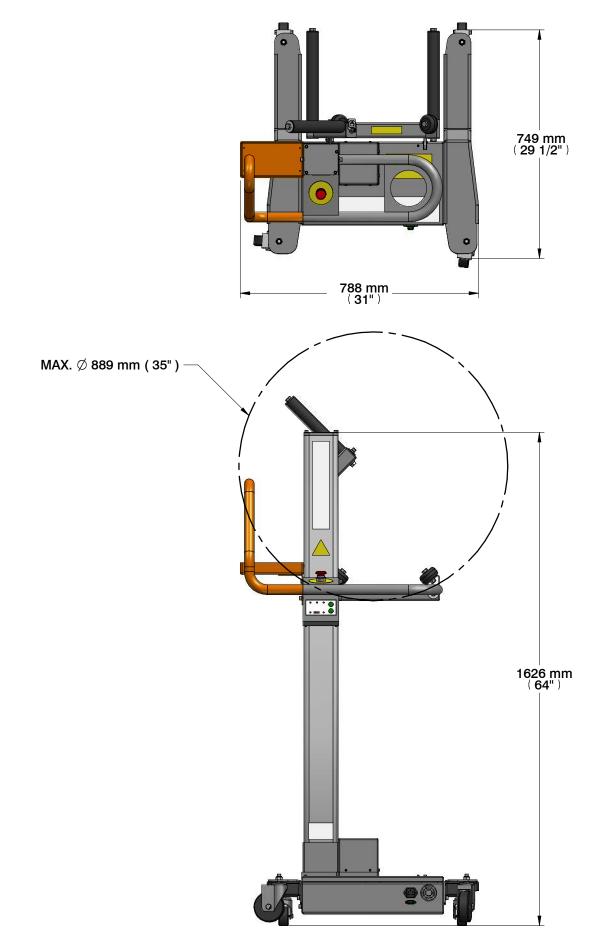

## **WORK ZONE**

MARTINGINDUSTRIES CON

WEIGHT 67 kg / 147 lb

TIRES CAPACITY

LOAD CAPACITY 85 kg / 187 lb

THIS DRAWING AND THE INFORMATION CONTAINED IN THIS DOCUMENT IS THE PROPERTY OF **INDUSTRIES MARTINS INC.** AND SHALL NOT BE REPRODUCED, COPIED, MODIFIED, OR USED WITHOUT THE WRITTEN PERMISSION OF **INDUSTRIES MARTINS INC.** 