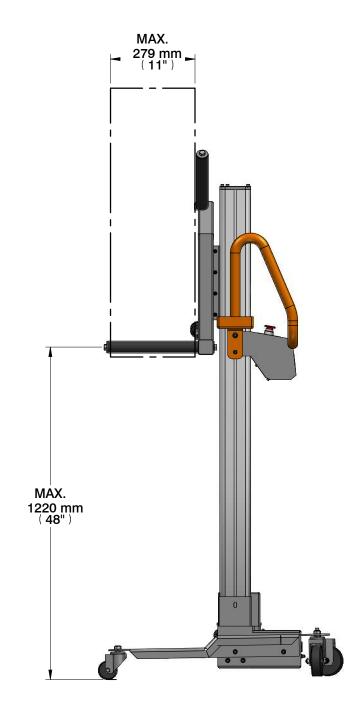

## MTWL

MARTINSINDUSTRIES.COM

WEIGHT

67 kg / 147 lb

TIRES CAPACITY

1

LOAD CAPACITY

85 kg / 187 lb