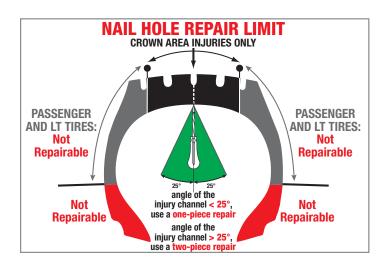

## PREMA Bias & Radial Nail Hole Repair Chart (Crown Area Only)

| Bias Radial Nail Hole Repair Chart<br>Crown Area Only |        |              |                | 1- Piece Repair<br>Injury Angle<br>< 25 degrees | 2-Piece Repair<br>Injury Angle<br>> 25 degrees |                     |                  |
|-------------------------------------------------------|--------|--------------|----------------|-------------------------------------------------|------------------------------------------------|---------------------|------------------|
| Tire Type                                             | Injury | y Size<br>mm | Carbide Cutter | Combi / W<br>Pilot Wire                         | Stem Unit / W<br>Pilot Wire                    | Universal<br>Repair | Radial<br>Repair |
|                                                       | 1/8    | 3            | PCC-1          | PC-1                                            | N/A                                            | PUR-1               | PR-109           |
|                                                       | 1/4    | 6            | PCC-2 / PCC-2P | PC-2                                            | PCS-2                                          | PUR-2 / PUS-2       | PR-109           |
|                                                       | 1/4    | 6            | PCC-2          | PC-2                                            | PCS-2                                          | PUR-2 / PUS-2       | PR-109/110       |
|                                                       | 5/16   | 8            | PCC-3 / PCC-3P | PC-3                                            | PCS-3                                          | PUR-3 / PUS-3       | PR-110/115       |
| 00 0                                                  | 3/8    | 10           | PCC-4          | PC-4                                            | PCS-4                                          | PUR-3 / PUS-3       | PR-120           |

## **Maximum Injury Size: 1/4" (6mm)**

**Passenger & Light Truck Tires** 

Maximum Injury Size: 3/8" (10mm)

**Medium & Heavy Truck Tires** 

Any injury exceeding the Maximum Allowable Injury Size, as stated above, will require a section repair to be performed at a Full Service Repair Facility.